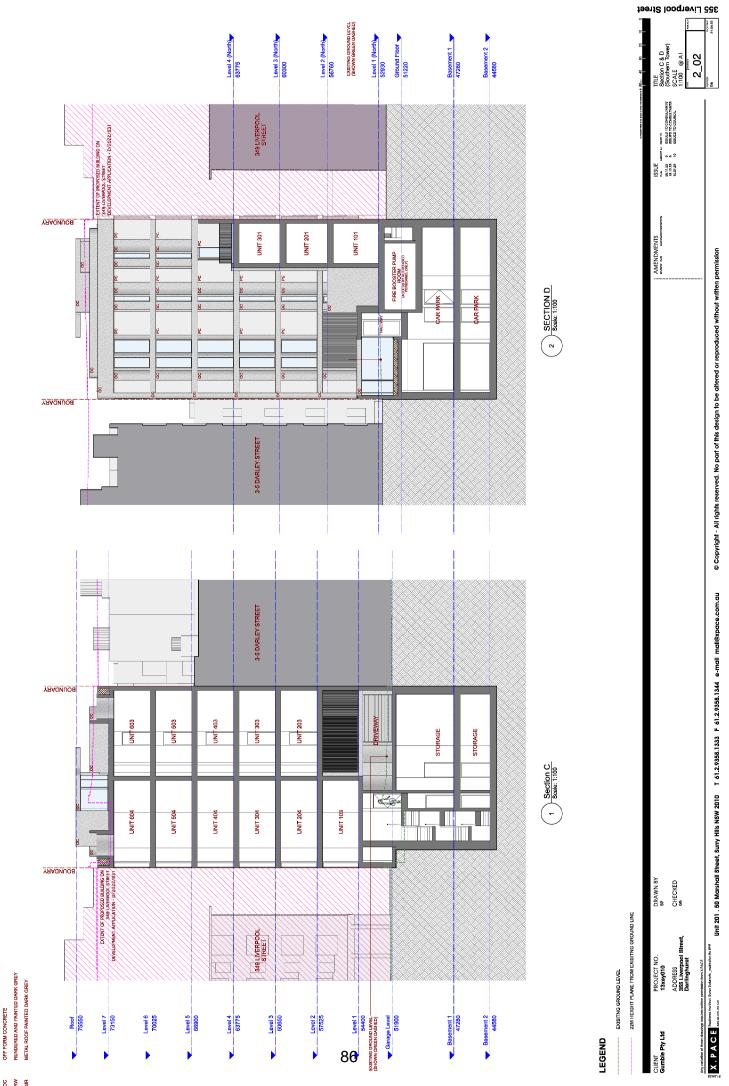

ROMAN BRICK BRICK ORIGINAL BRICK WORK PRECAST CONCRETE PANNEL

88 88 22 25 MB 88 MB 22 25 MB 88

355 Liverpool Street

LEGEND

EXISITING GROUND LEVEL

OF THE BCA 2405 NOTE: SPRINKLER SY