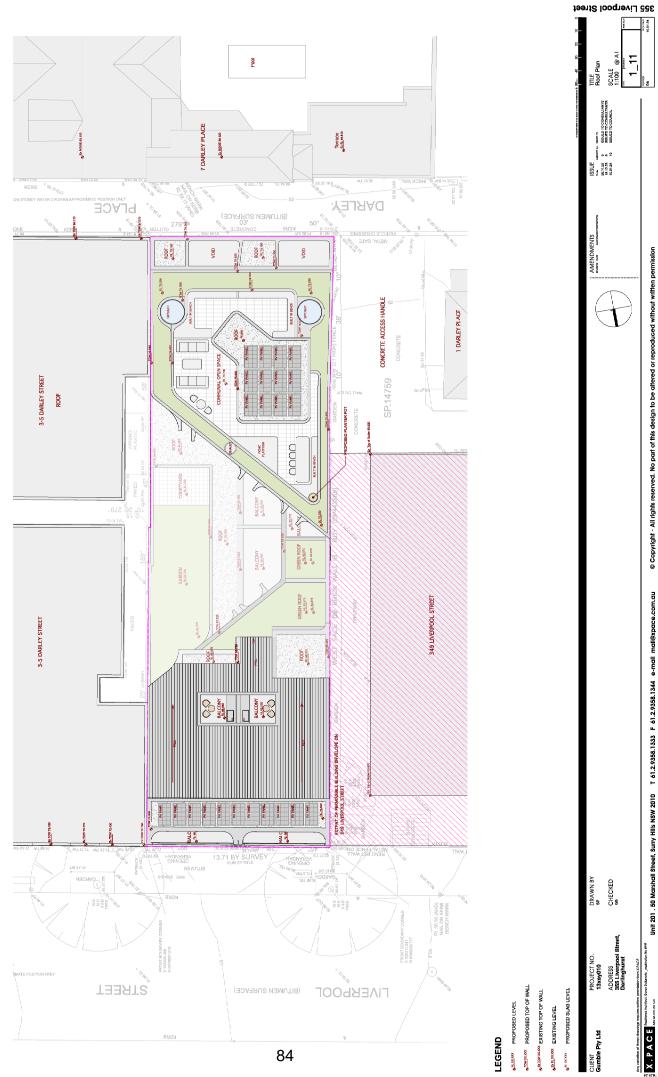

## Attachment A2

**Selected Drawings** 

Unit 201 . 50 Marshall Street, Surry Hills NSW 2010 T 61.2.9358.1333 F 61.2.9358.1344 e-mail mali@xpace.com.au

ORIGINAL BRICK WORK

ROMAN BRICK

BRICK

© Copyright - All rights reserved. No part of this design to be altered or reproduced without written permission