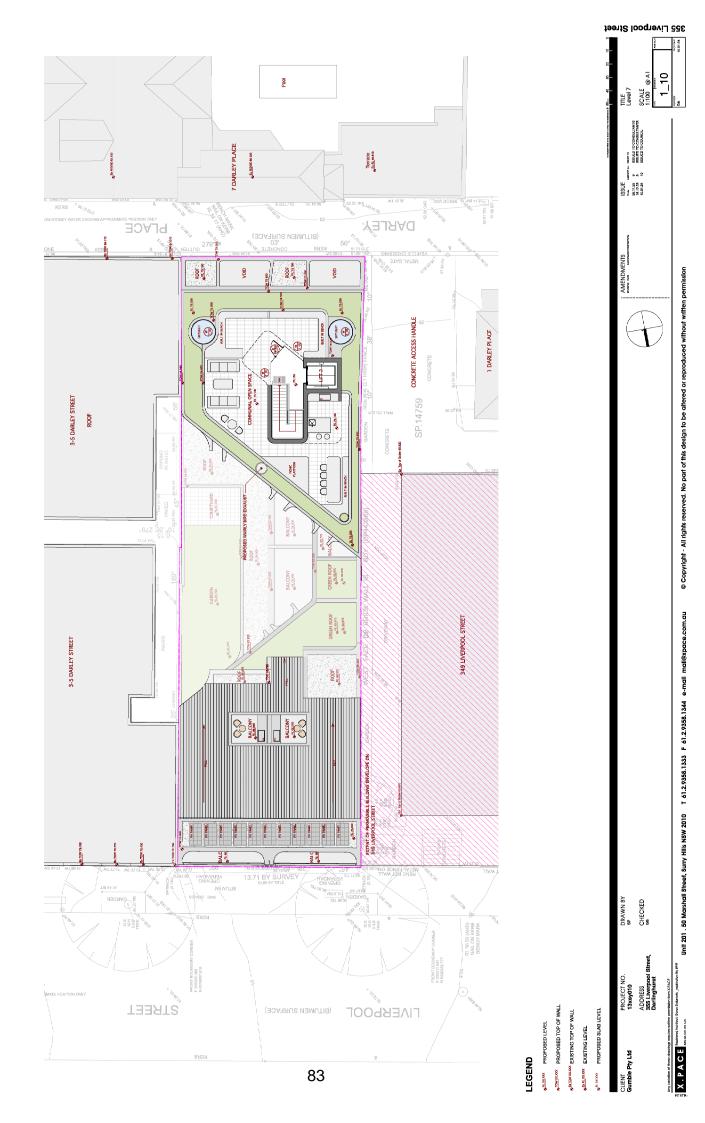

## Attachment A2

**Selected Drawings** 

Unit 201 . 50 Marshall Street, Surry Hills NSW 2010 T 61.2.9358.1333 F 61.2.9358.1344 e-mail mali@xpace.com.au

ORIGINAL BRICK WORK

ROMAN BRICK

BRICK

© Copyright - All rights reserved. No part of this design to be altered or reproduced without written permission