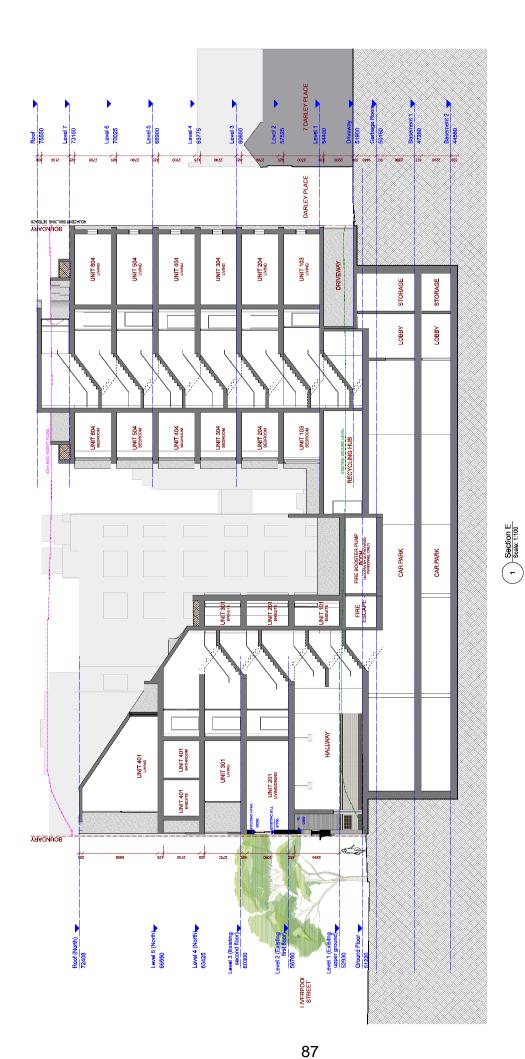

## Attachment A2

**Selected Drawings** 

Unit 201 . 50 Marshall Street, Surry Hills NSW 2010 T 61.2.9358.1333 F 61.2.9358.1344 e-mail mali@xpace.com.au

ORIGINAL BRICK WORK

ROMAN BRICK

BRICK

© Copyright - All rights reserved. No part of this design to be altered or reproduced without written permission

Unit 201 . 50 Marshall Street, Surry Hills NSW 2010 T 61.2.9358.1333 F 61.2.9358.1344 e-mail mail@xpace.com.au

Any variation of these drawings incluins withon X.PACE Realitived Arctituct

NOTE: SPRINKLER SYSTEM SHALL BE INSTALLED IN ACCORDANCE C4D5 OF THE BCA

ROMAN BRICK BRICK ORIGINAL BRICK WORK PRECAST CONCRETE PANNEL

88 88 22 25 MB 88 MB 22 25 MB 88

355 Liverpool Street

LEGEND

EXISITING GROUND LEVEL

OF THE BCA 2405 NOTE: SPRINKLER SY