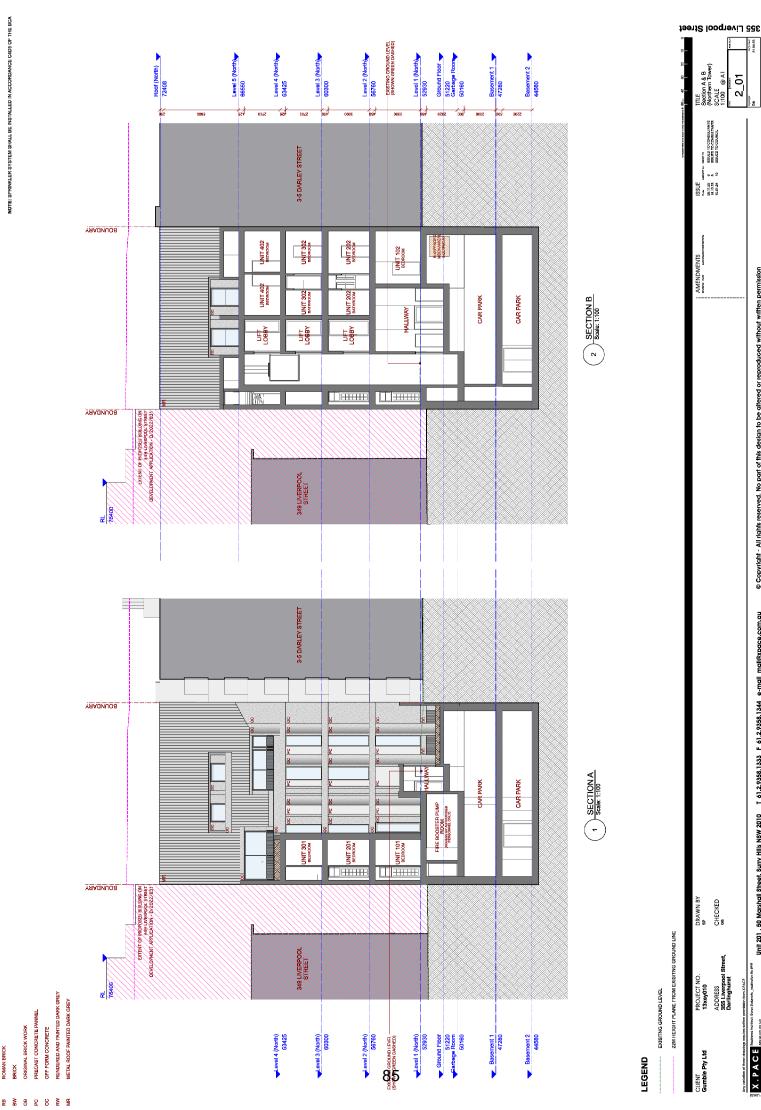

Unit 201 . 50 Marshall Street, Surry Hills NSW 2010 T 61.2.9358.1333 F 61.2.9358.1344 e-mail mail@xpace.com.au

Any variation of these drawings incluins withon X.PACE Realitived Arctituct

NOTE: SPRINKLER SYSTEM SHALL BE INSTALLED IN ACCORDANCE C4D5 OF THE BCA

ROMAN BRICK BRICK ORIGINAL BRICK WORK PRECAST CONCRETE PANNEL

88 88 22 25 MB 88 MB 22 25 MB 88

355 Liverpool Street

LEGEND

EXISITING GROUND LEVEL

OF THE BCA 2405 NOTE: SPRINKLER SY